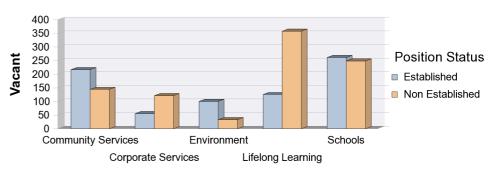

#### **Establishment Summary By Directorate**

Data effective as at : 30/09/2012 Last Refreshed On : 02/10/2012

|                    |                 |        | POSITIONS |          |
|--------------------|-----------------|--------|-----------|----------|
| Directorate        | Position Status | Total  | Vacant    | Occupied |
|                    | Established     | 1,530  | 216       | 1,314    |
| Community Services | Non Established | 516    | 144       | 372      |
|                    | Sum:            | 2,046  | 360       | 1,686    |
|                    | Established     | 489    | 55        | 434      |
| Corporate Services | Non Established | 341    | 121       | 220      |
|                    | Sum:            | 830    | 176       | 654      |
|                    | Established     | 951    | 100       | 851      |
| Environment        | Non Established | 171    | 33        | 138      |
|                    | Sum:            | 1,122  | 133       | 989      |
|                    | Established     | 1,403  | 125       | 1,278    |
| Lifelong Learning  | Non Established | 1,370  | 357       | 1,013    |
|                    | Sum:            | 2,773  | 482       | 2,291    |
|                    | Established     | 3,941  | 261       | 3,680    |
| Schools            | Non Established | 4,334  | 248       | 4,086    |
|                    | Sum:            | 8,275  | 509       | 7,766    |
|                    | Overall Total:  | 15,046 | 1,660     | 13,386   |