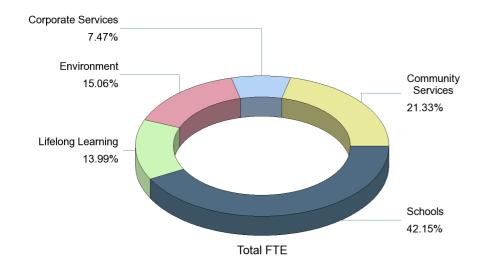

|                    |           | HEADCOUNT |           |           | POSITION TYPE |                            |                        |                                    | POSITION BASIS |                        |           |                        |          |
|--------------------|-----------|-----------|-----------|-----------|---------------|----------------------------|------------------------|------------------------------------|----------------|------------------------|-----------|------------------------|----------|
| Directorate        | Total FTE | People    | Positions | Permanent |               | Temporary<br>Fixed<br>Term | Seasonal Fixed<br>Term | * Via Managed<br>Agency<br>Service | Full Time      | Full Time<br>Term Time | Part Time | Part Time<br>Term Time | No Basis |
| Community Services | 1183      | 1,463     | 1,691     | 1,257     | 204           | 230                        | 0                      | 43                                 | 915            | 0                      | 616       | 1                      | 159      |
| Corporate Services | 414       | 578       | 659       | 407       | 112           | 134                        | 1                      | 6                                  | 367            | 4                      | 153       | 0                      | 135      |
| Environment        | 835       | 952       | 986       | 829       | 25            | 132                        | 0                      | 42                                 | 769            | 1                      | 186       | 10                     | 20       |
| Lifelong Learning  | 776       | 1,591     | 2,292     | 1,236     | 907           | 133                        | 16                     | 1                                  | 408            | 8                      | 830       | 176                    | 870      |
| Schools            | 2338      | 4,393     | 7,837     | 3,743     | 3,784         | 310                        | 0                      | 0                                  | 1,325          | 93                     | 2,644     | 1,329                  | 2,446    |
| Sum                | : 5547    | 8,977     | 13,465    | 7,472     | 5,032         | 939                        | 17                     | 92                                 | 3,784          | 106                    | 4,429     | 1,516                  | 3,630    |