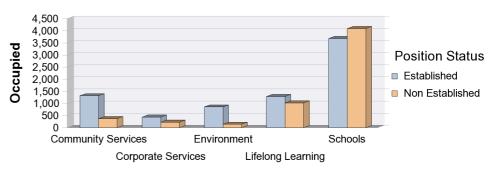

#### **Establishment Summary By Directorate**

Data effective as at : 30/09/2012 Last Refreshed On : 02/10/2012

|                    |                 |        | POSITIONS |          |
|--------------------|-----------------|--------|-----------|----------|
| Directorate        | Position Status | Total  | Vacant    | Occupied |
|                    | Established     | 1,530  | 216       | 1,314    |
| Community Services | Non Established | 516    | 144       | 372      |
|                    | Sum:            | 2,046  | 360       | 1,686    |
|                    | Established     | 489    | 55        | 434      |
| Corporate Services | Non Established | 341    | 121       | 220      |
|                    | Sum:            | 830    | 176       | 654      |
|                    | Established     | 951    | 100       | 851      |
| Environment        | Non Established | 171    | 33        | 138      |
|                    | Sum:            | 1,122  | 133       | 989      |
|                    | Established     | 1,403  | 125       | 1,278    |
| Lifelong Learning  | Non Established | 1,370  | 357       | 1,013    |
|                    | Sum:            | 2,773  | 482       | 2,291    |
|                    | Established     | 3,941  | 261       | 3,680    |
| Schools            | Non Established | 4,334  | 248       | 4,086    |
|                    | Sum:            | 8,275  | 509       | 7,766    |
|                    | Overall Total:  | 15,046 | 1,660     | 13,386   |