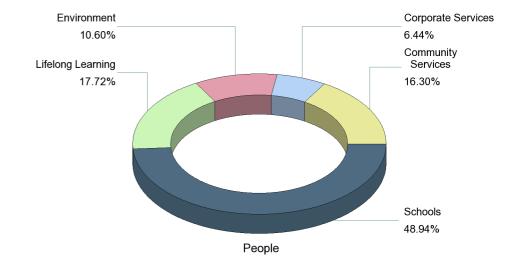

#### Directorate

#### Directorate

Directorate

Data on this page is effective as at : 30/09/2012 Last Refreshed On : 24/10/2012 The FCC Actual Total Headcount will usually be lower than the Directorate people headcount. This is because of individuals with more than one position in more than one Directorate. For further details please refer to question two on the Frequently Asked Questions sheet.