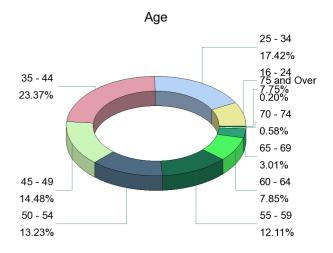

#### Directorate

Directorate

Data on this page is effective as at : 30/09/2012 Last Refreshed On : 24/10/2012 The FCC Actual Total Headcount will usually be lower than the Directorate people headcount. This is because of individuals with more than one position in more than one Directorate. For further details please refer to question two on the Frequently Asked Questions sheet.