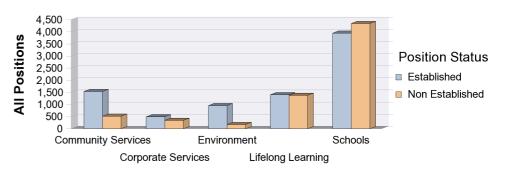

#### **Establishment Summary By Directorate**

Data effective as at : 30/09/2012 Last Refreshed On : 02/10/2012

|                    |                 |        | POSITIONS |          |
|--------------------|-----------------|--------|-----------|----------|
| Directorate        | Position Status | Total  | Vacant    | Occupied |
|                    | Established     | 1,530  | 216       | 1,314    |
| Community Services | Non Established | 516    | 144       | 372      |
|                    | Sum:            | 2,046  | 360       | 1,686    |
|                    | Established     | 489    | 55        | 434      |
| Corporate Services | Non Established | 341    | 121       | 220      |
|                    | Sum:            | 830    | 176       | 654      |
|                    | Established     | 951    | 100       | 851      |
| Environment        | Non Established | 171    | 33        | 138      |
|                    | Sum:            | 1,122  | 133       | 989      |
|                    | Established     | 1,403  | 125       | 1,278    |
| Lifelong Learning  | Non Established | 1,370  | 357       | 1,013    |
|                    | Sum:            | 2,773  | 482       | 2,291    |
|                    | Established     | 3,941  | 261       | 3,680    |
| Schools            | Non Established | 4,334  | 248       | 4,086    |
|                    | Sum:            | 8,275  | 509       | 7,766    |
|                    | Overall Total:  | 15,046 | 1,660     | 13,386   |