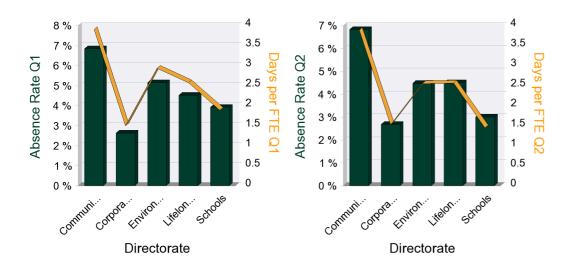

#### **Turnover Summary by Directorate**

Last Refreshed On: 02/10/2012

#### Flintshire County Council Annual Total

|       | Head Count<br>For Year | Leavers<br>For Year |        | Stability<br>For Year |
|-------|------------------------|---------------------|--------|-----------------------|
| 8,367 | 4,183.5                | 479                 | 11.45% |                       |

|                    |               |             | Flintshire C             | County Counc  | il Total       |                   |
|--------------------|---------------|-------------|--------------------------|---------------|----------------|-------------------|
| Quarter 1          | HC Q1<br>From | HC<br>Q1 To | Q1 Average<br>Head Coun  |               | Q1<br>Turnove  | Q1<br>r Stability |
| April to June      | 8,3           | 367 8,4     | 430 8,39                 | 98.5          | 179 2.1        | 3% 89.73          |
| Directorate        |               | HC<br>Q1 To | Q1 Average<br>Head Count | Q1<br>Leavers | Q1<br>Turnover | Q1<br>Stability   |
| Community Services | 1,472         | 1,461       | 1,466.5                  | 33            | 2.25%          | 94.58%            |
| Corporate Services | 582           | 555         | 568.5                    | 45            | 7.92%          | 89.36%            |
| Environment        | 866           | 941         | 903.5                    | 18            | 1.99%          | 91.98%            |
| Lifelong Learning  | 1,579         | 1,588       | 1,583.5                  | 32            | 2.02%          | 89.30%            |
| Schools            | 4,329         | 4,357       | 4,343                    | 53            | 1.22%          | 88.65%            |

|                    | Flintshire County Council Total |        |                            |               |                |                    |  |  |  |
|--------------------|---------------------------------|--------|----------------------------|---------------|----------------|--------------------|--|--|--|
| Quarter 2          | HC Q2<br>From                   | HC C   | Q2 Q2 Average<br>Head Coun |               | Q2<br>s Turnov | Q2<br>er Stability |  |  |  |
| July to September  | 8                               | ,434 8 | 3,476 8                    | ,455          | 300 3.         | 55% 89.82%         |  |  |  |
| Directorate        | HC Q2<br>From                   |        | Q2 Average<br>Head Count   | Q2<br>Leavers | Q2<br>Turnover | Q2<br>Stability    |  |  |  |
| Community Services | 1,460                           | 1,458  | 1,459                      | 25            | 1.71%          | 94.72%             |  |  |  |
| Corporate Services | 555                             | 574    | 564.5                      | 14            | 2.48%          | 90.52%             |  |  |  |
| Environment        | 939                             | 954    | 946.5                      | 9             | 0.95%          | 87.90%             |  |  |  |
| Lifelong Learning  | 1,586                           | 1,591  | 1,588.5                    | 120           | 7.55%          | 89.20%             |  |  |  |
| Schools            | 4,368                           | 4,374  | 4,371                      | 133           | 3.04%          | 89.54%             |  |  |  |