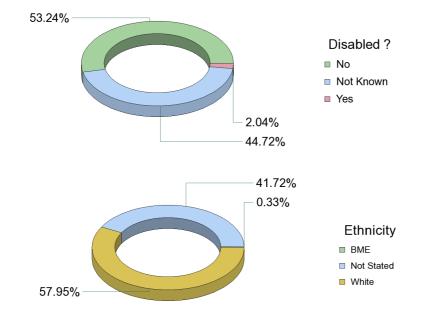

#### Directorate

Directorate

Data on this page is effective as at : 30/09/2012 Last Refreshed On : 24/10/2012 The FCC Actual Total Headcount will usually be lower than the Directorate people headcount. This is because of individuals with more than one position in more than one Directorate. For further details please refer to question two on the Frequently Asked Questions sheet.