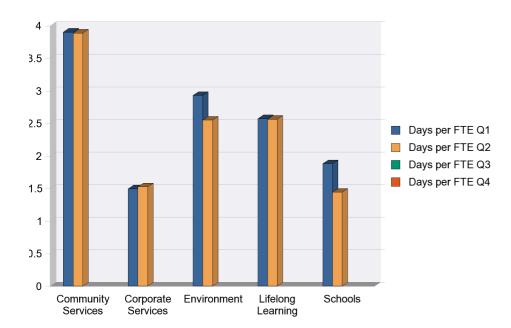

|                    |           | HEADCOUNT |           |           | POSITION TYPE |                            |                        |                                    | POSITION BASIS |                        |           |                        |          |
|--------------------|-----------|-----------|-----------|-----------|---------------|----------------------------|------------------------|------------------------------------|----------------|------------------------|-----------|------------------------|----------|
| Directorate        | Total FTE | People    | Positions | Permanent |               | Temporary<br>Fixed<br>Term | Seasonal Fixed<br>Term | * Via Managed<br>Agency<br>Service | Full Time      | Full Time<br>Term Time | Part Time | Part Time<br>Term Time | No Basis |
| Community Services | 1183      | 1,463     | 1,691     | 1,257     | 204           | 230                        | 0                      | 43                                 | 915            | 0                      | 616       | 1                      | 159      |
| Corporate Services | 414       | 578       | 659       | 407       | 112           | 134                        | 1                      | 6                                  | 367            | 4                      | 153       | 0                      | 135      |
| Environment        | 835       | 952       | 986       | 829       | 25            | 132                        | 0                      | 42                                 | 769            | 1                      | 186       | 10                     | 20       |
| Lifelong Learning  | 776       | 1,591     | 2,292     | 1,236     | 907           | 133                        | 16                     | 1                                  | 408            | 8                      | 830       | 176                    | 870      |
| Schools            | 2338      | 4,393     | 7,837     | 3,743     | 3,784         | 310                        | 0                      | 0                                  | 1,325          | 93                     | 2,644     | 1,329                  | 2,446    |
| Sum                | : 5547    | 8,977     | 13,465    | 7,472     | 5,032         | 939                        | 17                     | 92                                 | 3,784          | 106                    | 4,429     | 1,516                  | 3,630    |