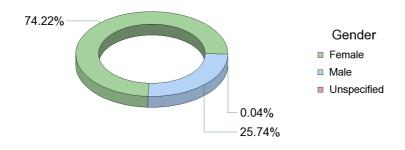

#### Directorate

Directorate

Data on this page is effective as at : 30/09/2012 Last Refreshed On : 24/10/2012 The FCC Actual Total Headcount will usually be lower than the Directorate people headcount. This is because of individuals with more than one position in more than one Directorate. For further details please refer to question two on the Frequently Asked Questions sheet.