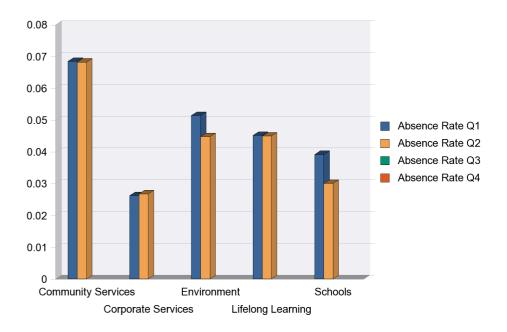

|                    |           | HEADCOUNT |           |           | POSITION TYPE |                            |                        |                                    | POSITION BASIS |                        |           |                        |          |
|--------------------|-----------|-----------|-----------|-----------|---------------|----------------------------|------------------------|------------------------------------|----------------|------------------------|-----------|------------------------|----------|
| Directorate        | Total FTE | People    | Positions | Permanent |               | Temporary<br>Fixed<br>Term | Seasonal Fixed<br>Term | * Via Managed<br>Agency<br>Service | Full Time      | Full Time<br>Term Time | Part Time | Part Time<br>Term Time | No Basis |
| Community Services | 1183      | 1,463     | 1,691     | 1,257     | 204           | 230                        | 0                      | 43                                 | 915            | 0                      | 616       | 1                      | 159      |
| Corporate Services | 414       | 578       | 659       | 407       | 112           | 134                        | 1                      | 6                                  | 367            | 4                      | 153       | 0                      | 135      |
| Environment        | 835       | 952       | 986       | 829       | 25            | 132                        | 0                      | 42                                 | 769            | 1                      | 186       | 10                     | 20       |
| Lifelong Learning  | 776       | 1,591     | 2,292     | 1,236     | 907           | 133                        | 16                     | 1                                  | 408            | 8                      | 830       | 176                    | 870      |
| Schools            | 2338      | 4,393     | 7,837     | 3,743     | 3,784         | 310                        | 0                      | 0                                  | 1,325          | 93                     | 2,644     | 1,329                  | 2,446    |
| Sum                | : 5547    | 8,977     | 13,465    | 7,472     | 5,032         | 939                        | 17                     | 92                                 | 3,784          | 106                    | 4,429     | 1,516                  | 3,630    |